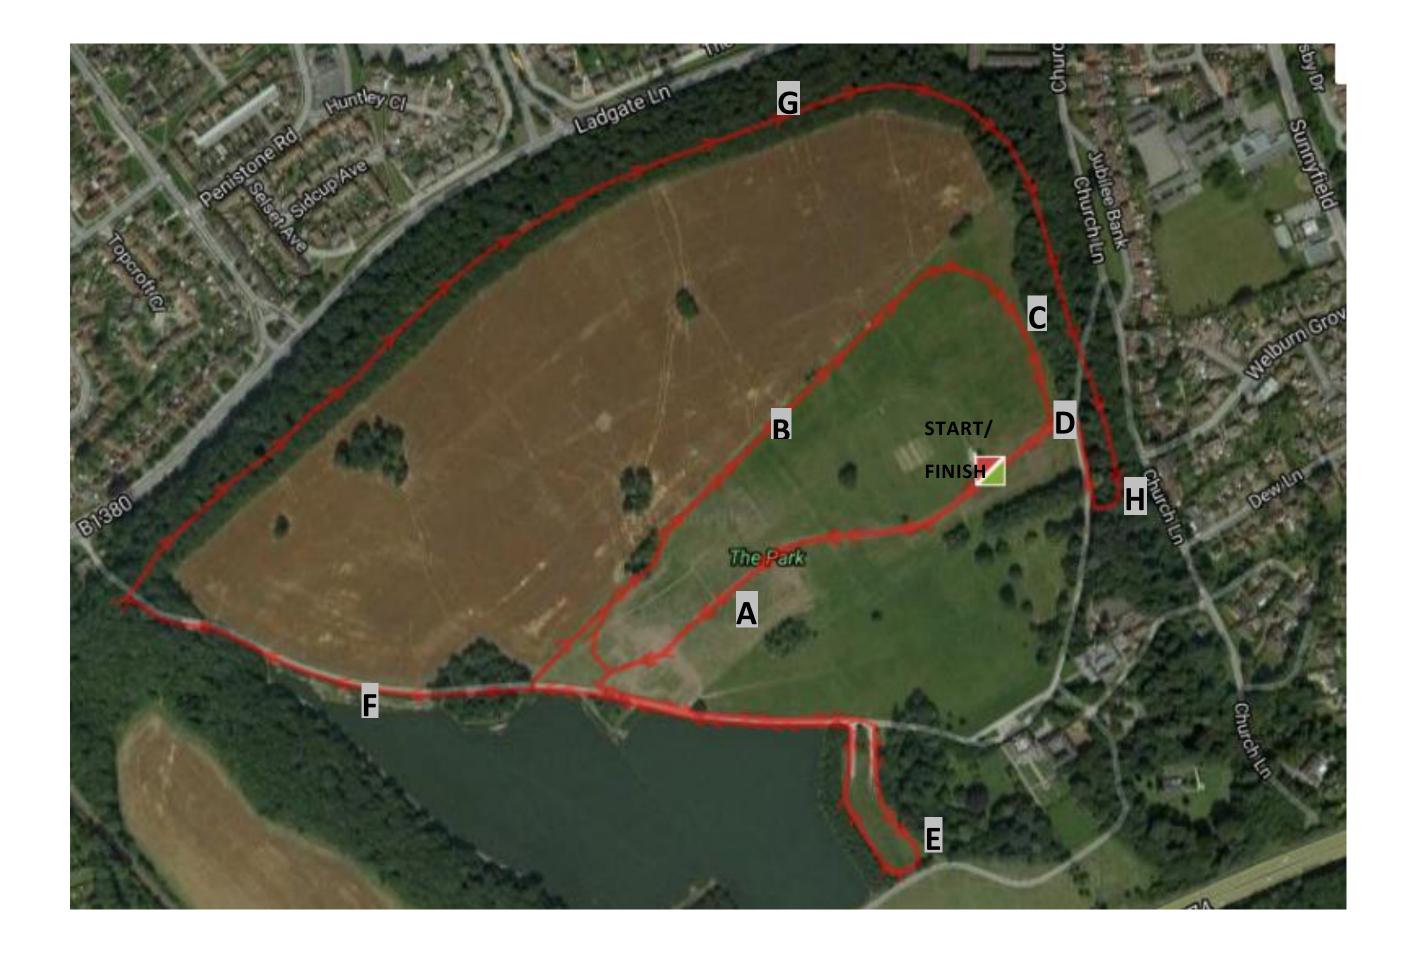

## TIME TABLE

11.00am U11 Boys & Girls 1.2k - 1 small lap

11.15am U13 Boys & Girls 3.3k - 1 small & 1 medium lap

11.35am U15 Boys & Girls 4.2k - 2 medium laps

12.00pm U17, S.Ladies & Over 65 men 5.3k - 1 medium lap & 1 large lap

12.30pm Senior & Vet Men 9.6k - 3 large laps

Small lap A B C D

Medium lap A E B C D

Large lap A E F G H D